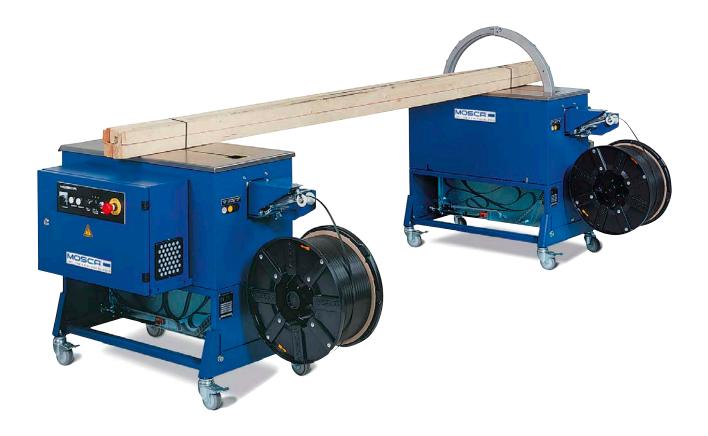

## **Application: Bundle | Close**

The ROM-RI features a special strap track that fully retracts enabling products to be conveyed across the tabletop prior to and after completion of the strapping cycle. This makes it a great choice for bundled products such as wood moldings and plastic or aluminum extrusions. The compact design can be built into most production lines and capable of integration with automated control systems.