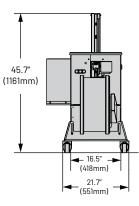

| PRODUCTION RATE            | Up to 15 bundles per minute                                                                                                                                                                                                                                                                              |
|----------------------------|----------------------------------------------------------------------------------------------------------------------------------------------------------------------------------------------------------------------------------------------------------------------------------------------------------|
| PRODUCT SIZE*              | 5″ Min bundle width required.<br>Estimated Bundle Size:<br>2″ High, Max Width is 19.5″<br>4″ High, Max Width is 18″<br>6″ High, Max Width is 15.5″<br>8″ High, Max Width is 12″<br>10″ High, Max Width is 5″                                                                                             |
| TRACK SIZE                 | Inside Track Radius 11.8″ (300mm)                                                                                                                                                                                                                                                                        |
| ELECTRICAL                 | 240v-440v 60 Hz, 0.5 KVA 3 phase                                                                                                                                                                                                                                                                         |
| TABLE                      | Stainless steel table top                                                                                                                                                                                                                                                                                |
| TABLE HEIGHT               | Regular: 33" (840mm) - 36" (920mm)<br>Without Casters: 29″ (738mm)                                                                                                                                                                                                                                       |
| STRAPPING                  | Heat sealer runs PP strap<br>8mm, 9mm, 12mm                                                                                                                                                                                                                                                              |
| STRAP TENSION              | 10-100 lbs.                                                                                                                                                                                                                                                                                              |
| STRAP SEAL                 | Heat seal with DC brushless<br>direct drive motor                                                                                                                                                                                                                                                        |
| MACHINE SHIPPING<br>WEIGHT | Approx. 540 Lbs. on pallet                                                                                                                                                                                                                                                                               |
| CASTERS                    | Four heavy-duty lockable casters.<br>As an option casters an be<br>removed to adjust table height.                                                                                                                                                                                                       |
| ADDITIONAL<br>OPTIONS      | <ul> <li>Photo Eye (for automatic cycle start)</li> <li>Footswitch</li> <li>Dispenser cover</li> <li>Electric cabinet left or right side,<br/>or external (16'4"/5m cable )</li> <li>Strap change left or right side</li> <li>Signal exchange for integration<br/>in to a full automatic line</li> </ul> |