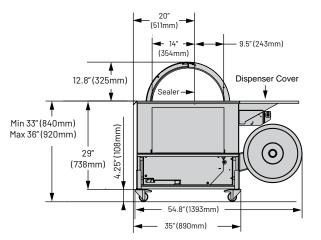

| PRODUCTION RATE            | Up to 15 bundles per minute                                                                                                                                                                                                                                                                              |
|----------------------------|----------------------------------------------------------------------------------------------------------------------------------------------------------------------------------------------------------------------------------------------------------------------------------------------------------|
| PRODUCT SIZE*              | 5″ Min bundle width required.<br>Estimated Bundle Size:<br>2″ High, Max Width is 19.5″<br>4″ High, Max Width is 18″<br>6″ High, Max Width is 15.5″<br>8″ High, Max Width is 12″<br>10″ High, Max Width is 5″                                                                                             |
| TRACK SIZE                 | Inside Track Radius 11.8″ (300mm)                                                                                                                                                                                                                                                                        |
| ELECTRICAL                 | 240v-440v 60 Hz, 0.5 KVA 3 phase                                                                                                                                                                                                                                                                         |
| TABLE                      | Stainless steel table top                                                                                                                                                                                                                                                                                |
| TABLE HEIGHT               | Regular: 33" (840mm) - 36" (920mm)<br>Without Casters: 29″ (738mm)                                                                                                                                                                                                                                       |
| STRAPPING                  | Heat sealer runs PP strap<br>8mm, 9mm, 12mm                                                                                                                                                                                                                                                              |
| STRAP TENSION              | 10-100 lbs.                                                                                                                                                                                                                                                                                              |
| STRAP SEAL                 | Heat seal with DC brushless<br>direct drive motor                                                                                                                                                                                                                                                        |
| MACHINE SHIPPING<br>WEIGHT | Approx. 540 Lbs. on pallet                                                                                                                                                                                                                                                                               |
| CASTERS                    | Four heavy-duty lockable casters.<br>As an option casters an be<br>removed to adjust table height.                                                                                                                                                                                                       |
| ADDITIONAL<br>OPTIONS      | <ul> <li>Photo Eye (for automatic cycle start)</li> <li>Footswitch</li> <li>Dispenser cover</li> <li>Electric cabinet left or right side,<br/>or external (16'4"/5m cable )</li> <li>Strap change left or right side</li> <li>Signal exchange for integration<br/>in to a full automatic line</li> </ul> |