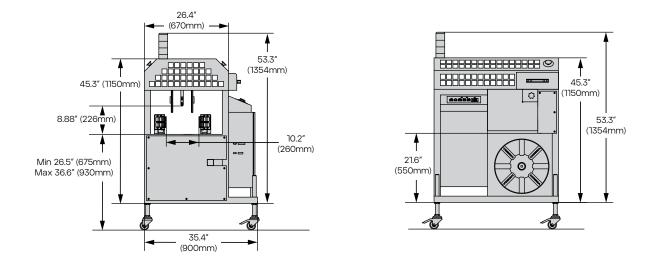

# MACHINE DIMENSIONS

# **Table Height**

Adjustable from 26.6" (675mm) - 36.6" (930mm)

-----