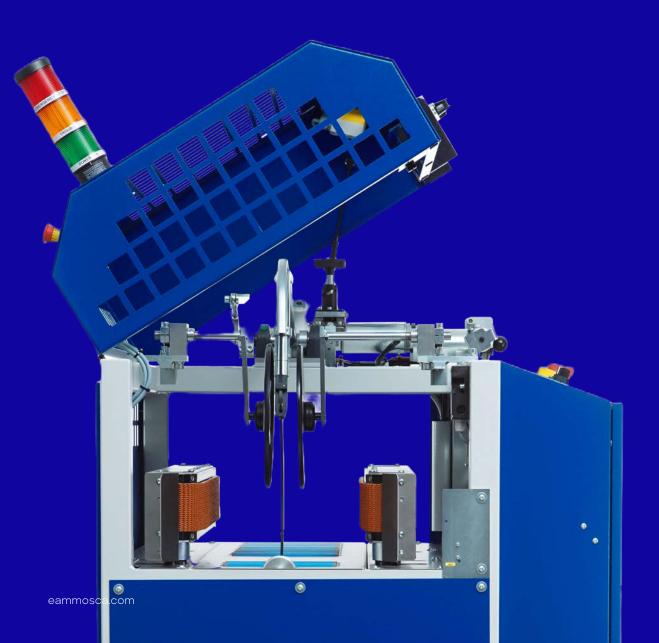

# FULLY AUTOMATIC STRAPPING MACHINE FOR MAILING TRAYS

The USP-2 features a unique strapping arm that straps all standard corrugated and plastic corrugated full-sized and half-sized mailing trays lengthwise in the direction of the conveyor.

The system has two operation modes; 'Bypass' and 'Automatic'. In Bypass mode, the conveyor belts run continuously without strapping. Automatic mode straps every bundle with one strap. The conveyor belts move the tray until it trips the photo control switch, which initiates the strapping sequence.