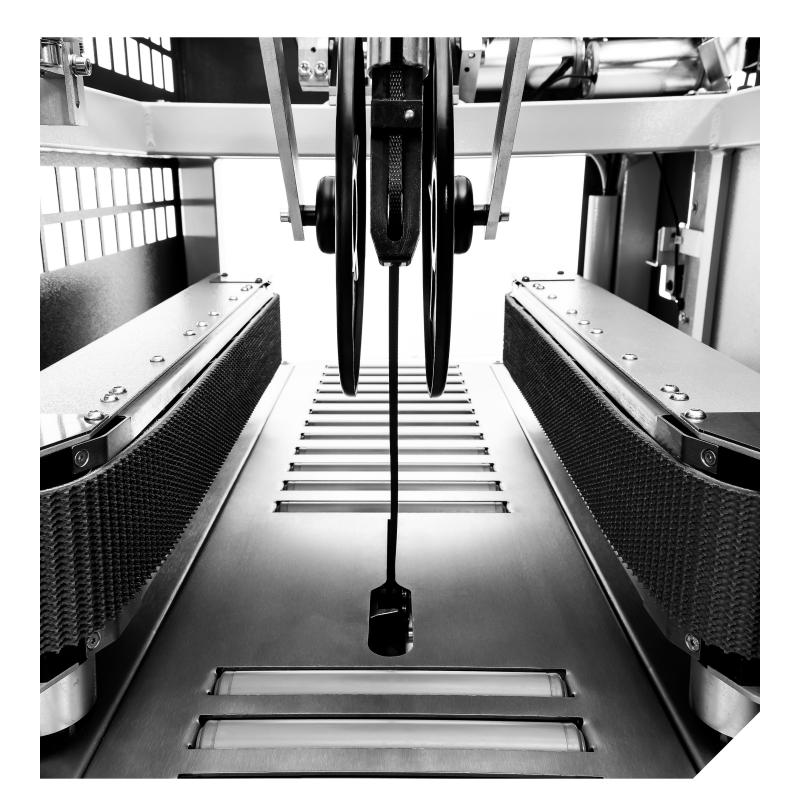

## **ROM-FUSION**

**HEAT SEALER** 

- Features Mosca's DC brushless direct drive technology.
- Best suited for mid-level strapping needs and provides the perfect combination of convenience, low-cost, and reliability.
- Popular arch sizes 600mm x 500mm (23.6" x 19.6") and \*800mm x 600mm (31.5" x 23.6").
- Heat sealer runs PP strap 5mm, 8mm, and 12mm

## **ROMP-6 SONIXS**

ALSO AVAILABLE WITH HEAT SEALER

- Adaptable, fast, low service cost, highly reliable.
- Popular arch sizes \*600mm x 600mm (23.6" x 23.6") and 800mm x 600mm (31.5" x 23.6").
- Sonixs sealer runs PP strap from 5 to 12mm and select PET straps, heat sealer runs PP strap from 5 to 12mm.

## **ROMP-6B SONIXS**

ALSO AVAILABLE WITH HEAT SEALER

- Adaptable, fast, low service cost, highly reliable.
- Popular arch sizes \*600mm x 600mm (23.6" x 23.6") and 800mm x 600mm (31.5" x 23.6").
- Sonixs sealer runs PP strap from 5 to 12mm and select PET straps, heat sealer runs PP strap from 5 to 12mm.