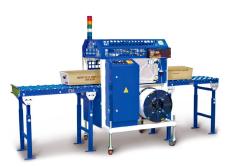

## USP-2

- Automatically straps sleeved mail trays in the direction of the conveyor eliminating the need for tray turning or transfer accessories.
- Postal trays MM, EMM and 1/2MM sizes up to 21 3/4"L x 11 1/2"W x 6 1/8"H.
- Heat sealer runs 5mm PP strap.