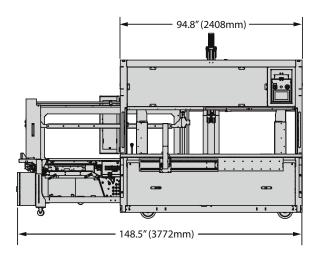

Dispenser

| PRODUCTION RATE            | Up to 32 single & 20 double<br>strapped bundles per minute                                                                                                                                                                                                                                                                                                                                                                                                                                                                                      |
|----------------------------|-------------------------------------------------------------------------------------------------------------------------------------------------------------------------------------------------------------------------------------------------------------------------------------------------------------------------------------------------------------------------------------------------------------------------------------------------------------------------------------------------------------------------------------------------|
| TRACK SIZE                 | 1250mm and 1650mm                                                                                                                                                                                                                                                                                                                                                                                                                                                                                                                               |
| ELECTRICAL                 | 110V - 220V 50/60 Hz, 0.5 KVA                                                                                                                                                                                                                                                                                                                                                                                                                                                                                                                   |
| AIR REQUIREMENTS           | N/A                                                                                                                                                                                                                                                                                                                                                                                                                                                                                                                                             |
| TABLE                      | Stainless steel table top with belts.                                                                                                                                                                                                                                                                                                                                                                                                                                                                                                           |
| TABLE HEIGHT               | 31.49″-39.37″ (800mm-1000mm)                                                                                                                                                                                                                                                                                                                                                                                                                                                                                                                    |
| STRAPPING                  | Proprietary SoniXs® sealer runs PP strap<br>5mm, 6mm, 8mm, 9mm, 12mm<br>or PET strap 9mm or 11mm                                                                                                                                                                                                                                                                                                                                                                                                                                                |
| STRAP TENSION              | Adjustable from 10-60Lbs                                                                                                                                                                                                                                                                                                                                                                                                                                                                                                                        |
| STRAP SEAL                 | Proprietary SoniXs® sealer with<br>DC brushless direct drive motor                                                                                                                                                                                                                                                                                                                                                                                                                                                                              |
| SEAL LOCATION              | Center                                                                                                                                                                                                                                                                                                                                                                                                                                                                                                                                          |
| MACHINE SHIPPING<br>WEIGHT | Approx. 4400 Lbs. without pallet                                                                                                                                                                                                                                                                                                                                                                                                                                                                                                                |
| CASTERS                    | Heavy-duty lockable casters                                                                                                                                                                                                                                                                                                                                                                                                                                                                                                                     |
| ADDITIONAL<br>OPTIONS      | <ul> <li>Heat sealer with DC brushless<br/>direct drive motor</li> <li>Fully automatic strap coil change<br/>with dual coil dispenser</li> <li>3-part signal light with LED technology</li> <li>Package alignment backside</li> <li>Second package stop for<br/>second strapping</li> <li>Low strap detection with<br/>signal in the control panel</li> <li>Full network communication<br/>inclusive RMI</li> <li>Floor rails</li> <li>Air table</li> <li>Infeed table with package stop. Left<br/>of right configuration available.</li> </ul> |