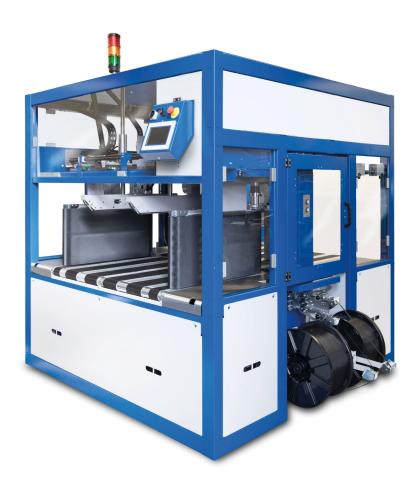

## **UCB SoniXs**<sup>®</sup> **Strapping Machine**

## Bundle | Close | Load Secure

The UCB SoniXs<sup>®</sup> is a high performance, fully automatic bundler for corrugated products streaming from specialty folder gluers. Its fivesided squaring system intuitively adjusts to the size of the bundle, ensuring compact, square bundles every time. Included is an adjustable speed conveyor. Mosca's proprietary SoniXs® ultrasonic sealing technology creates a reliable, strong seal with increased cycle life, no warm up required, reduced cleaning and preventive maintenance. The bundler slides out for easy maintenance.