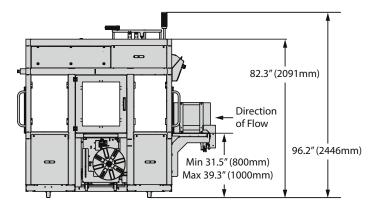

Dispenser

| PRODUCTION RATE            | Up to 32 single & 20 double<br>strapped bundles per minute                                                                                                                                                                                                                                                                                                                                                                                                                                                                                      |
|----------------------------|-------------------------------------------------------------------------------------------------------------------------------------------------------------------------------------------------------------------------------------------------------------------------------------------------------------------------------------------------------------------------------------------------------------------------------------------------------------------------------------------------------------------------------------------------|
| TRACK SIZE                 | 1250mm and 1650mm                                                                                                                                                                                                                                                                                                                                                                                                                                                                                                                               |
| ELECTRICAL                 | 110V - 220V 50/60 Hz, 0.5 KVA                                                                                                                                                                                                                                                                                                                                                                                                                                                                                                                   |
| AIR REQUIREMENTS           | N/A                                                                                                                                                                                                                                                                                                                                                                                                                                                                                                                                             |
| TABLE                      | Stainless steel table top with belts.                                                                                                                                                                                                                                                                                                                                                                                                                                                                                                           |
| TABLE HEIGHT               | 31.49″-39.37″ (800mm-1000mm)                                                                                                                                                                                                                                                                                                                                                                                                                                                                                                                    |
| STRAPPING                  | Proprietary SoniXs® sealer runs PP strap<br>5mm, 6mm, 8mm, 9mm, 12mm<br>or PET strap 9mm or 11mm                                                                                                                                                                                                                                                                                                                                                                                                                                                |
| STRAP TENSION              | Adjustable from 10-60Lbs                                                                                                                                                                                                                                                                                                                                                                                                                                                                                                                        |
| STRAP SEAL                 | Proprietary SoniXs® sealer with<br>DC brushless direct drive motor                                                                                                                                                                                                                                                                                                                                                                                                                                                                              |
| SEAL LOCATION              | Center                                                                                                                                                                                                                                                                                                                                                                                                                                                                                                                                          |
| MACHINE SHIPPING<br>WEIGHT | Approx. 4400 Lbs. without pallet                                                                                                                                                                                                                                                                                                                                                                                                                                                                                                                |
| CASTERS                    | Heavy-duty lockable casters                                                                                                                                                                                                                                                                                                                                                                                                                                                                                                                     |
| ADDITIONAL<br>OPTIONS      | <ul> <li>Heat sealer with DC brushless<br/>direct drive motor</li> <li>Fully automatic strap coil change<br/>with dual coil dispenser</li> <li>3-part signal light with LED technology</li> <li>Package alignment backside</li> <li>Second package stop for<br/>second strapping</li> <li>Low strap detection with<br/>signal in the control panel</li> <li>Full network communication<br/>inclusive RMI</li> <li>Floor rails</li> <li>Air table</li> <li>Infeed table with package stop. Left<br/>of right configuration available.</li> </ul> |