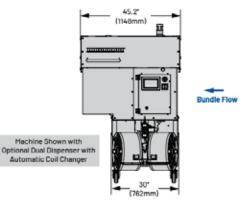

## TRC6-SQ4 SoniXs°

Squaring Bundler

| PRODUCTION RATE            | Up to 24 Single squared and strapped bundles per minute                                                                                                                                                                                                                                                                                                                                                                                                                                                                                                          |  |
|----------------------------|------------------------------------------------------------------------------------------------------------------------------------------------------------------------------------------------------------------------------------------------------------------------------------------------------------------------------------------------------------------------------------------------------------------------------------------------------------------------------------------------------------------------------------------------------------------|--|
| PRODUCT SIZE               | <b>Smallest bundle:</b> Standard: 8″W x 11″ L.<br>Small bundle option: 7″ W x 7″ L<br><b>Largest bundle:</b> With squaring: 56″ W.<br>Without squaring engaged: Up to 63″ W                                                                                                                                                                                                                                                                                                                                                                                      |  |
| TRACK SIZE                 | 1650mm x 600mm (65" x 23 ½" )                                                                                                                                                                                                                                                                                                                                                                                                                                                                                                                                    |  |
| ELECTRICAL                 | 200 - 575V 50/60 Hz, 1.5 KVA, 3 Ph.                                                                                                                                                                                                                                                                                                                                                                                                                                                                                                                              |  |
| AIR REQUIREMENTS           | 4 CFM @87 PSI                                                                                                                                                                                                                                                                                                                                                                                                                                                                                                                                                    |  |
| CONVEYOR                   | Standard: Extruded splined roller conveyor. Flow direction right to left                                                                                                                                                                                                                                                                                                                                                                                                                                                                                         |  |
| CONVEYOR SPEED             | Variable 30 - 180 FPM                                                                                                                                                                                                                                                                                                                                                                                                                                                                                                                                            |  |
| CONVEYOR HEIGHT            | Outriggers required: 25.5" - 30.4"<br>Standard: 30.5" - 39.4"<br>Riser required: 39.5" - 47"<br>Risers + outriggers required: 47.1" - 54"<br>Risers + outriggers required: 54.1" - 61.5"                                                                                                                                                                                                                                                                                                                                                                         |  |
| STRAPPING                  | Standard: PP - 5mm<br>(other widths available)                                                                                                                                                                                                                                                                                                                                                                                                                                                                                                                   |  |
| STRAP TENSION              | Infinitely adjustable from 10 - 60 Lbs.                                                                                                                                                                                                                                                                                                                                                                                                                                                                                                                          |  |
| STRAP SEAL                 | SoniXs® Ultrasonic seal with DC<br>brushless direct drive motor                                                                                                                                                                                                                                                                                                                                                                                                                                                                                                  |  |
| SEAL LOCATION              | Bottom center seal                                                                                                                                                                                                                                                                                                                                                                                                                                                                                                                                               |  |
| MACHINE SHIPPING<br>WEIGHT | Approx. 1650 Lbs.                                                                                                                                                                                                                                                                                                                                                                                                                                                                                                                                                |  |
| CASTERS                    | Four heavy-duty swivel-lock casters                                                                                                                                                                                                                                                                                                                                                                                                                                                                                                                              |  |
| ADDITIONAL<br>OPTIONS      | <ul> <li>Powered Backstops (Converts to SQ4A)</li> <li>Small Bundle Option</li> <li>Dual Dispenser</li> <li>Automatic Coil changer</li> <li>Light Tower</li> <li>30" Substitute Conveyor</li> <li>Custom Conveyor Lengths</li> <li>Floor Troughs</li> <li>Under Table Lighting</li> <li>Automatic Blow Out</li> <li>Bundle size data transfer<br/>via external input</li> <li>Reverse Flow (Left To Right)</li> <li>Automatic Lateral Positioning</li> <li>Heat Sealer (To Replace SoniXs<sup>®</sup> Sealer)</li> <li>Additional Protective Guarding</li> </ul> |  |