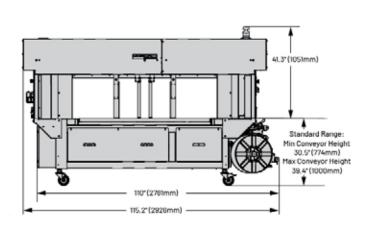

## TRC6-SQ4 SoniXs°

Squaring Bundler

| PRODUCTION RATE            | Up to 24 Single squared and strapped bundles per minute                                                                                                                                                                                                                                                                                                                                                                                                                                                                                                          |  |
|----------------------------|------------------------------------------------------------------------------------------------------------------------------------------------------------------------------------------------------------------------------------------------------------------------------------------------------------------------------------------------------------------------------------------------------------------------------------------------------------------------------------------------------------------------------------------------------------------|--|
| PRODUCT SIZE               | <b>Smallest bundle:</b> Standard: 8″W x 11″ L.<br>Small bundle option: 7″ W x 7″ L<br><b>Largest bundle:</b> With squaring: 56″ W.<br>Without squaring engaged: Up to 63″ W                                                                                                                                                                                                                                                                                                                                                                                      |  |
| TRACK SIZE                 | 1650mm x 600mm (65" x 23 ½" )                                                                                                                                                                                                                                                                                                                                                                                                                                                                                                                                    |  |
| ELECTRICAL                 | 200 - 575V 50/60 Hz, 1.5 KVA, 3 Ph.                                                                                                                                                                                                                                                                                                                                                                                                                                                                                                                              |  |
| AIR REQUIREMENTS           | 4 CFM @87 PSI                                                                                                                                                                                                                                                                                                                                                                                                                                                                                                                                                    |  |
| CONVEYOR                   | Standard: Extruded splined roller conveyor. Flow direction right to left                                                                                                                                                                                                                                                                                                                                                                                                                                                                                         |  |
| CONVEYOR SPEED             | Variable 30 - 180 FPM                                                                                                                                                                                                                                                                                                                                                                                                                                                                                                                                            |  |
| CONVEYOR HEIGHT            | Outriggers required: 25.5" - 30.4"<br>Standard: 30.5" - 39.4"<br>Riser required: 39.5" - 47"<br>Risers + outriggers required: 47.1" - 54"<br>Risers + outriggers required: 54.1" - 61.5"                                                                                                                                                                                                                                                                                                                                                                         |  |
| STRAPPING                  | Standard: PP - 5mm<br>(other widths available)                                                                                                                                                                                                                                                                                                                                                                                                                                                                                                                   |  |
| STRAP TENSION              | Infinitely adjustable from 10 - 60 Lbs.                                                                                                                                                                                                                                                                                                                                                                                                                                                                                                                          |  |
| STRAP SEAL                 | SoniXs® Ultrasonic seal with DC<br>brushless direct drive motor                                                                                                                                                                                                                                                                                                                                                                                                                                                                                                  |  |
| SEAL LOCATION              | Bottom center seal                                                                                                                                                                                                                                                                                                                                                                                                                                                                                                                                               |  |
| MACHINE SHIPPING<br>WEIGHT | Approx. 1650 Lbs.                                                                                                                                                                                                                                                                                                                                                                                                                                                                                                                                                |  |
| CASTERS                    | Four heavy-duty swivel-lock casters                                                                                                                                                                                                                                                                                                                                                                                                                                                                                                                              |  |
| ADDITIONAL<br>OPTIONS      | <ul> <li>Powered Backstops (Converts to SQ4A)</li> <li>Small Bundle Option</li> <li>Dual Dispenser</li> <li>Automatic Coil changer</li> <li>Light Tower</li> <li>30" Substitute Conveyor</li> <li>Custom Conveyor Lengths</li> <li>Floor Troughs</li> <li>Under Table Lighting</li> <li>Automatic Blow Out</li> <li>Bundle size data transfer<br/>via external input</li> <li>Reverse Flow (Left To Right)</li> <li>Automatic Lateral Positioning</li> <li>Heat Sealer (To Replace SoniXs<sup>®</sup> Sealer)</li> <li>Additional Protective Guarding</li> </ul> |  |