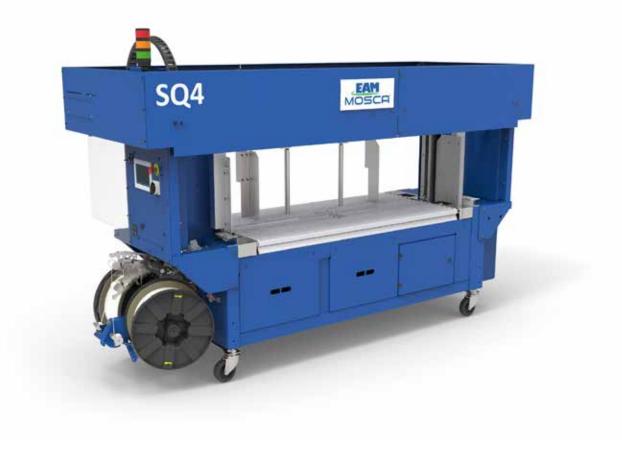

## TRC6-SQ4 SoniXs<sup>®</sup>

Squaring Bundler

## **KEY FEATURES** Α 1650mm x

Fully Automatic Standard 6 Sealer

BPM

Up to 24 Squaring

600mm

C

**Squaring Bundler** 

The TRC6-SQ4 SoniXs° fully automatic squaring bundler combines high-speed with the flexibility to strap a wide variety of bundle sizes. Mosca's Standard 6 sealer features a unified strap path for improved feed reliability, and tool-less track disassembly for quick maintenance and cleaning. Electrically driven backstops and side conditioners provide the bundle squaring capability for consistently uniform loads. Mosca's proprietary SoniXs<sup>®</sup> ultrasonic sealing technology creates a reliable, strong seal with increased cycle life, no warm up required, reduced cleaning and preventive maintenance.