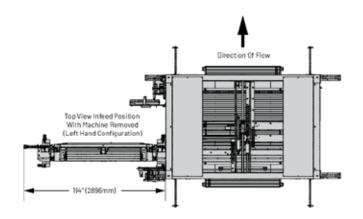

## **Technical Specs**

Upstream Side View (Left Hand Configuration)

Operator End View (Left Hand Configuration)