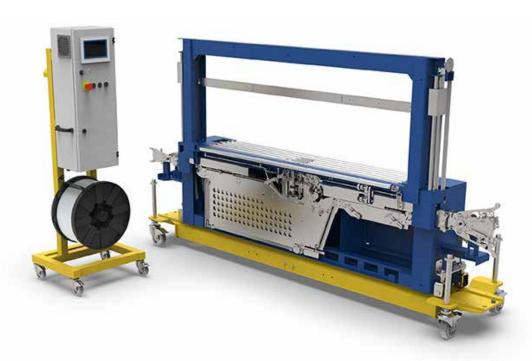

Built on the proven technology found in our SQ4 Tandem system, the MAX-Q SoniXs® features two active and one spare TS-6 strapper, a maintenance station to test and perform regular maintenance, and two transfer carts to easily remove and slot strappers into place inside the main chassis. With its unique curtain conveyor, the system boasts a compact 84.2" line length, a 48% line length reduction compared to the SQ4 Tandem System.

Image: TS-6 strapper on transfer cart with maintenance station.

## **System Includes:**

- Main Enclosure
  Chassis with squaring
- (3) TS-6 Strappers (one spare)
  - (1) Maintenance Station to test and perform
- regular maintenance
  - (2) Transfer Carts for easy removal and replacement of
- TS-6 strappers