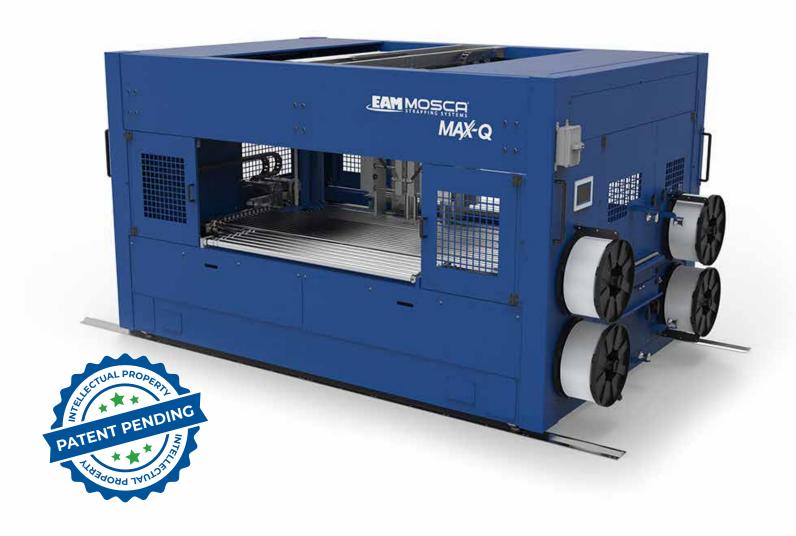

## **Leading Innovation**

The MAX-Q SoniXs® fully enclosed squaring and strapping system simultaneously squares and straps bundle pairs while keeping them together upon exiting a box slitter, gaining bundle control while also dramatically increasing throughput.

Built on the proven technology found in our SQ4 Tandem system, the MAX-Q SoniXs® features two active and one spare TS-6 strapper, a maintenance station to test and perform regular maintenance, and two transfer carts to easily remove and slot strappers into place inside the main chassis. With its unique curtain conveyor, the system boasts a compact 84.2" line length, a 48% line length reduction compared to the SQ4 Tandem System.

## **System Includes:**

- Main Enclosure
  Chassis with squaring
- (3) TS-6 Strappers (one spare)
  - (1) Maintenance Station to test and perform
- regular maintenance
  - (2) Transfer Carts for easy removal and replacement of
- TS-6 strappers