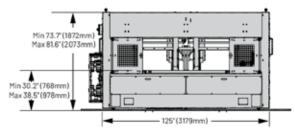

## **Technical Specs**

Upstream Side View (Left Hand Configuration)

Operator End View (Left Hand Configuration)