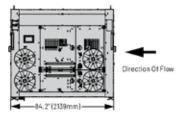

## **Technical Specs**

Upstream Side View (Left Hand Configuration)

Operator End View (Left Hand Configuration)