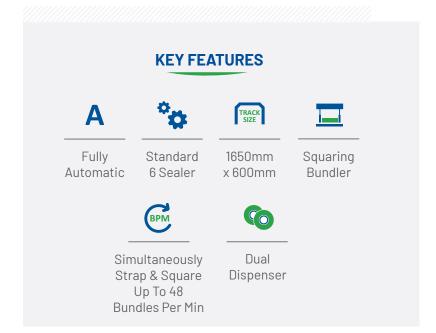

Visit our website to find out more.

| BUNDLE SIZE                         | BOX SLITTER                                                                                                                                                                                                                                                                                                                                                          | SINGLE BUNDLE<br>MODE          |
|-------------------------------------|----------------------------------------------------------------------------------------------------------------------------------------------------------------------------------------------------------------------------------------------------------------------------------------------------------------------------------------------------------------------|--------------------------------|
| MIN LENGTH<br>(Direction of travel) | 14" prior to TBS,<br>7" finished length<br>for center strap<br>placement                                                                                                                                                                                                                                                                                             | 7" for center strap placement  |
| MAX LENGTH<br>(Direction of travel) | 50" prior to TBS,<br>25" finished length<br>for center strap<br>placement                                                                                                                                                                                                                                                                                            | 40" for center strap placement |
| MIN WIDTH<br>(Parallel to strap)    | 7"                                                                                                                                                                                                                                                                                                                                                                   |                                |
| MAX WIDTH<br>(Parallel to strap)    | 56" squaring enabled,<br>63" squaring disabled                                                                                                                                                                                                                                                                                                                       |                                |
| PRODUCTION RATE                     | Simultaneously strap and square up<br>to 48 (24 bundle pairs) per minute                                                                                                                                                                                                                                                                                             |                                |
| TRACK SIZE                          | 1650mm x 600mm (65" x 23 ½" )                                                                                                                                                                                                                                                                                                                                        |                                |
| ELECTRICAL                          | 200 - 575V 50/60 Hz, 1.5 KVA, 3 Ph.                                                                                                                                                                                                                                                                                                                                  |                                |
| CONVEYOR                            | TS-6 Strappers: Extruded splined roller conveyor                                                                                                                                                                                                                                                                                                                     |                                |
| CONVEYOR SPEED                      | Variable 30 - 180 FPM                                                                                                                                                                                                                                                                                                                                                |                                |
| CONVEYOR HEIGHT                     | 30.2" - 38.5                                                                                                                                                                                                                                                                                                                                                         |                                |
| STRAPPING                           | Standard: PP - 5mm<br>(other widths available)                                                                                                                                                                                                                                                                                                                       |                                |
| STRAP TENSION                       | Infinitely adjustable from 10 - 60 Lbs.                                                                                                                                                                                                                                                                                                                              |                                |
| STRAP SEAL                          | SoniXs® Ultrasonic seal with DC<br>brushless direct drive motor                                                                                                                                                                                                                                                                                                      |                                |
| SEAL LOCATION                       | Bottom center seal                                                                                                                                                                                                                                                                                                                                                   |                                |
| MACHINE SHIPPING WEIGHT             | Approx. 8000 Lbs.                                                                                                                                                                                                                                                                                                                                                    |                                |
| INCLUDED<br>FEATURES                | <ul> <li>Spare TS-6 Strapper</li> <li>Two Transfer Carts</li> <li>Maintenance Station</li> <li>Two Dual Coil Dispensers With Auto Coil Changers</li> <li>Bundle Size Data Transfer Via External Input</li> <li>Remote Support</li> <li>Cat III Safety Circuit</li> <li>Under Table Lighting</li> <li>Light Tower</li> <li>RAL7035 Paint Color As Standard</li> </ul> |                                |
| ADDITIONAL<br>OPTIONS               | <ul><li>Powered Lateral Motion</li><li>Extended Floor Rails</li><li>Custom Interface(s)</li></ul>                                                                                                                                                                                                                                                                    |                                |