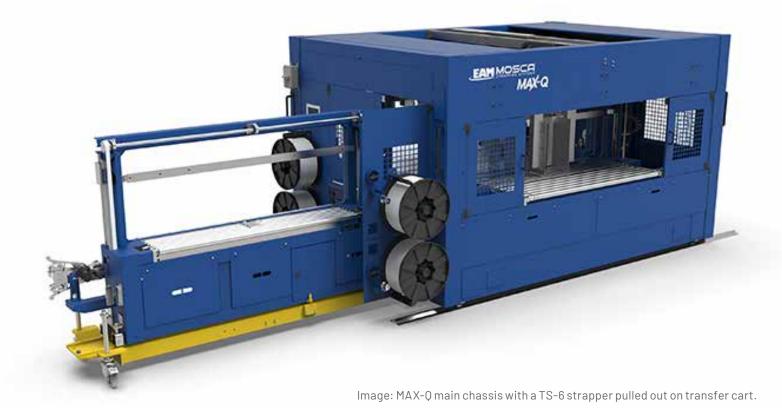

## **Leading Innovation**

The MAX-Q SoniXs® fully enclosed squaring and strapping system simultaneously squares and straps bundle pairs while keeping them together upon exiting a box slitter, gaining bundle control while also dramatically increasing throughput.

Built on the proven technology found in our SQ4 Tandem system, the MAX-Q SoniXs® features two active and one spare TS-6 strapper, a maintenance station to test and perform regular maintenance, and two transfer carts to easily remove and slot strappers into place inside the main chassis. With its unique curtain conveyor, the system boasts a compact 84.2" line length, a 48% line length reduction compared to the SQ4 Tandem System.

## **System Includes:**

- Main Enclosure
  Chassis with squaring
- (3) TS-6 Strappers (one spare)
  - (1) Maintenance Station to test and perform
- regular maintenance
  - (2) Transfer Carts for easy removal and replacement of
- TS-6 strappers