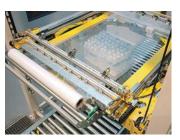

### SPECIAL FEATURES

- + Guaranteed savings of stretch film: 300% film pre-stretching. 1 m of film becomes 4m.
- + Finishes without tails of film due to our efficient cut and welding device.

\_ \_ \_ \_ \_ \_ \_ \_ \_ \_