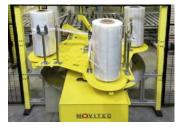

#### AUTOMATIC ROTARY RING STRETCH WRAPPING MACHINE

The Saturn S2 is a low capacity stretch wrapper featuring a rotary ring design where the load remains static while the film reels rotate around the load. The S2 is the best alternative to a turntable wrapping machine with increased balance, reduced mechanical wear, and low maintenance.

### SPECIAL FEATURES

- + Guaranteed savings of stretch film: 300% film pre-stretching. 1 m of film becomes 4m.
- + Finishes without tails of film due to our efficient cut and welding device.

\_ \_ \_ \_ \_ \_ \_ \_ \_ \_

- + Electronic and self-adjusting tension control depending on the profile of the load.
- + Option of applying efficient dustproof and rainproof wrappings.
- + Option to wrapping at ground level
- + Capable of applying bands (strips) at any height of the load.