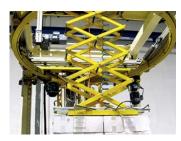

#### AUTOMATIC ROTARY RING STRETCH WRAPPING MACHINE

The Saturn S2 is a low capacity stretch wrapper featuring a rotary ring design where the load remains static while the film reels rotate around the load. The S2 is the best alternative to a turntable wrapping machine with increased balance, reduced mechanical wear, and low maintenance.