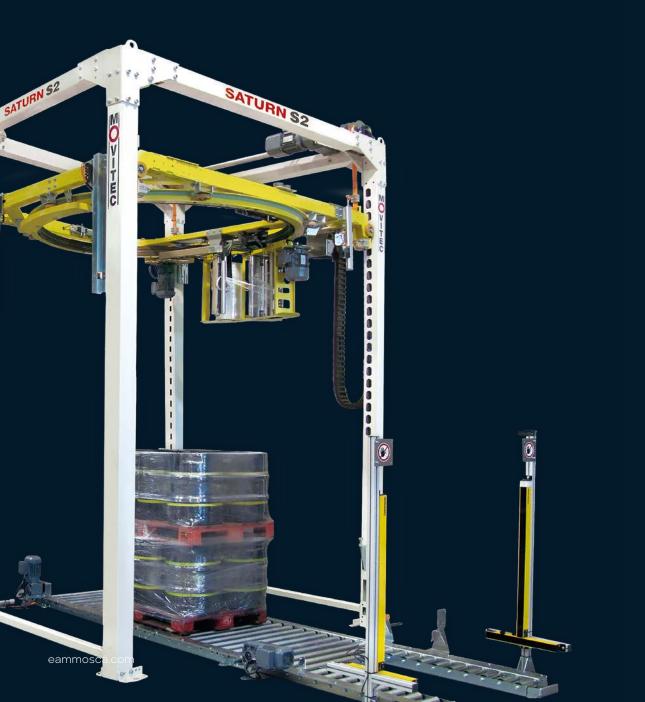

SATURN S2

REVOLUTIONIZE YOUR END-OF-LINE [PACKAGING] PERFORMANCE

Automatic Rotary Ring Stretch Wrapper

Low Capacity: Up To 45 Pallets Per Hour

Machine Options Available

#### AUTOMATIC ROTARY RING STRETCH WRAPPING MACHINE

The Saturn S2 is a low capacity stretch wrapper featuring a rotary ring design where the load remains static while the film reels rotate around the load. The S2 is the best alternative to a turntable wrapping machine with increased balance, reduced mechanical wear, and low maintenance.