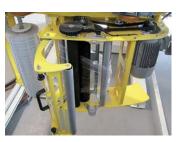

### SPECIAL FEATURES

- + Guaranteed savings of stretch film: 300% film pre-stretching. 1 m of film becomes 4m.
- + Finishes without tails of film due to our efficient cut and welding device.

\_ \_ \_ \_ \_ \_ \_ \_ \_ \_

- + Electronic and self-adjusting tension control depending on the profile of the load.
- + Option of applying efficient dustproof and rainproof wrappings.
- + Option to wrapping at ground level
- + Capable of applying bands (strips) at any height of the load.