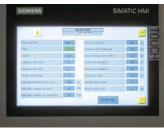

Power supply: 3 kW

-----

Air Compression 6 bar

Air Consumption 8 l/cycle / 64 l/cycle (with top film)

**Stretch Wrapping Film:** 

Max Width: 20" Max Diameter: 9.8" Core Diameter: 3" Film Thickness: 40 - 135 Gauge

### SPECIAL FEATURES

- + Guaranteed savings of stretch film: 300% film pre-stretching. 1 m of film becomes 4m.
- + Finishes without tails of film due to our efficient cut and welding device.

\_ \_ \_ \_ \_ \_ \_ \_ \_ \_

- + Electronic and self-adjusting tension control depending on the profile of the load.
- + Option of applying efficient dustproof and rainproof wrappings.
- + Option to wrapping at ground level
- + Capable of applying bands (strips) at any height of the load.



Want to see the SATURN S2 in action? Use the QR code to learn more.

## INCLUDED OPTIONS





Quick-Load

**Touch Screen** 

### OPTIONS



Dust-Proof & Rain-Proof Top Sheet Dispenser



**Roping Device** 



ARC: Automatic Reel Change



**Motorized Hold Down Plate** 



EPS: Electronic Pre-Stretch System



ACBA: Automatic Corner Board Application

### MACHINE DIMENSIONS



## CONTACT US FOR A FREE CONSULTATION TODAY www.eammosca.com | info@eammosca.com

#### U.S.A, Latin America & The Caribbean

#### **EAM-Mosca** Corporation

675 Jaycee Drive, Hazle Township, PA 18202 Phone: +1 800.456.3420 / +1 570.459.3426 Fax: 570.455.2442

#### Canada

EAM-Mosca Canada Ltd.

170 William Smith Drive, Whitby, Ontario, L1N 9N3 Phone: +1 800.633.6392 / +1 905.665.8225 Fax: 905.665.8188