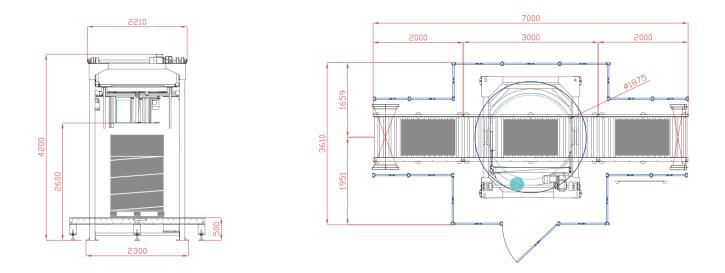

% film pre-stretching. 1 m of film becomes 4m.
- + Finishes without tails of film due to our efficient cut and welding device.

\_ \_ \_ \_ \_ \_ \_ \_ \_ \_

- + Electronic and self-adjusting tension control depending on the profile of the load.
- + Option of applying efficient dustproof and rainproof wrappings.
- + Option to wrapping at ground level
- + Capable of applying bands (strips) at any height of the load.



Want to see the SATURN S2 in action? Use the QR code to learn more.

## INCLUDED OPTIONS





Quick-Load

**Touch Screen** 

### OPTIONS



Dust-Proof & Rain-Proof Top Sheet Dispenser



**Roping Device** 



ARC: Automatic Reel Change



**Motorized Hold Down Plate** 



EPS: Electronic Pre-Stretch System



ACBA: Automatic Corner Board Application

### MACHINE DIMENSIONS



## CONTACT US FOR A FREE CONSULTATION TODAY www.eammosca.com | info@eammosca.com

#### U.S.A, Latin America & The Caribbean

#### **EAM-Mosca** Corporation

675 Jaycee Drive, Hazle Township, PA 18202 Phone: +1 800.456.3420 / +1 570.459.3426 Fax: 570.455.2442

#### Canada

EAM-Mosca Canada Ltd.

170 William Smith Drive, Whitby, Ontario, L1N 9N3 Phone: +1 800.633.6392 / +1 905.665.8225 Fax: 905.665.8188