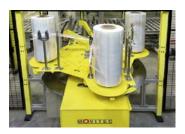

#### Stretch Wrapping Film:

Max Width: 20" Max Diameter: 9.8" Core Diameter: 3"

Film Thickness: 40 - 135 Gauge