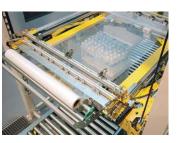

# **AUTOMATIC ROTARY RING STRETCH WRAPPING MACHINE**

The Saturn S4 is a medium capacity stretch wrapper featuring a rotary ring design where the load remains static while the film reels rotate around the load. The S4 is the best alternative to a rotating arm wrapping machine with increased balance, reduced mechanical wear, and low maintenance.

#### SPECIAL FEATURES

- + Guaranteed savings of stretch film: 300% film pre-stretching. 1 m of film becomes 4m.
- + Finishes without tails of film due to our efficient cut and welding device.
- + Electronic and self-adjusting tension control depending on the profile of the load.
- + Option of applying efficient dustproof and rainproof wrappings.
- + Option to wrapping at ground level
- + Capable of applying bands (strips) at any height of the load.