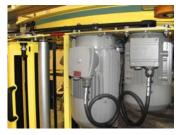

#### **Electrical**

Voltage: 480 V 3P / 60Hz +PE. Power supply: 4.5 kW

#### **Air Compression**

6 bar

# **Air Consumption**

8 I/cycle / 64 I/cycle (with top film)