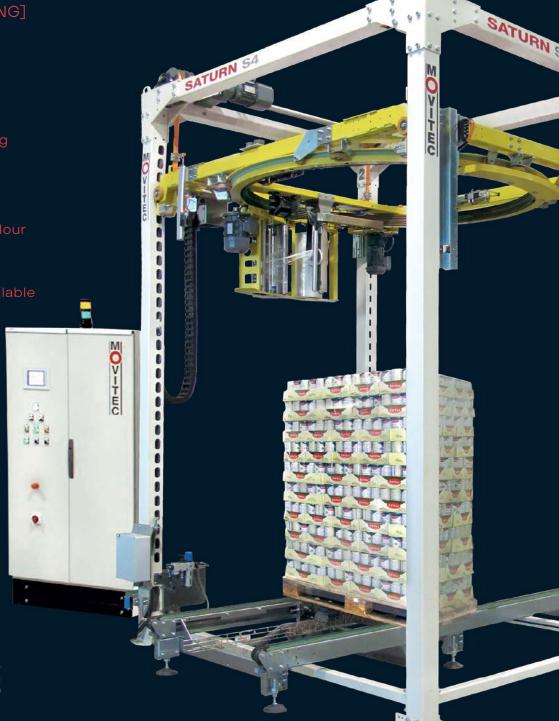

# SATURN S4

REVOLUTIONIZE YOUR END-OF-LINE [PACKAGING] PERFORMANCE

Automatic Rotary Ring Stretch Wrapper

Up To 70 Pallets Per Hour

Machine Options Available

# **AUTOMATIC ROTARY RING STRETCH WRAPPING MACHINE**

The Saturn S4 is a medium capacity stretch wrapper featuring a rotary ring design where the load remains static while the film reels rotate around the load. The S4 is the best alternative to a rotating arm wrapping machine with increased balance, reduced mechanical wear, and low maintenance.