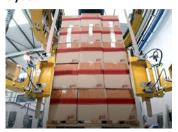

# **AUTOMATIC ROTARY RING STRETCH WRAPPING MACHINE**

The Saturn S4 is a medium capacity stretch wrapper featuring a rotary ring design where the load remains static while the film reels rotate around the load. The S4 is the best alternative to a rotating arm wrapping machine with increased balance, reduced mechanical wear, and low maintenance.

#### SPECIAL FEATURES

- + Guaranteed savings of stretch film: 300% film pre-stretching. 1 m of film becomes 4m.
- + Finishes without tails of film due to our efficient cut and welding device.
- + Electronic and self-adjusting tension control depending on the profile of the load.
- + Option of applying efficient dustproof and rainproof wrappings.
- + Option to wrapping at ground level
- + Capable of applying bands (strips) at any height of the load.