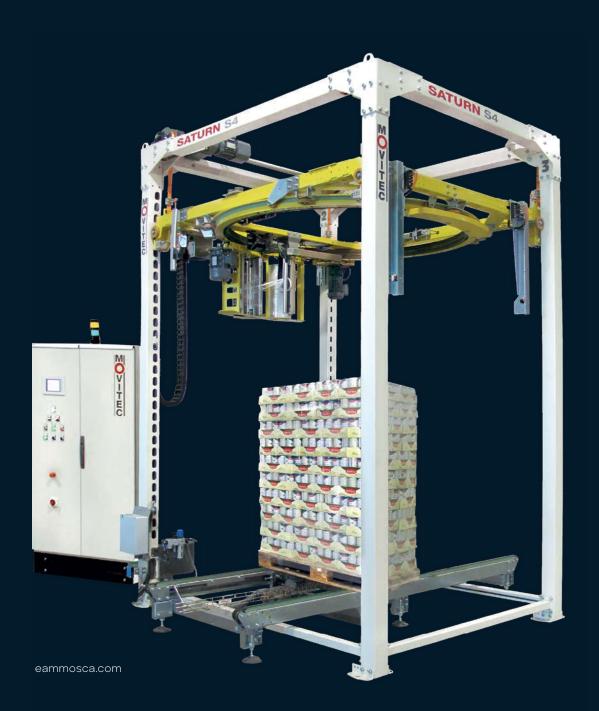

# SATURN S4

REVOLUTIONIZE YOUR END-OF-LINE [PACKAGING] PERFORMANCE

Automatic Rotary Ring Stretch Wrapper

Up To 70 Pallets Per Hour

Machine Options Available

# **AUTOMATIC ROTARY RING STRETCH WRAPPING MACHINE**

The Saturn S4 is a medium capacity stretch wrapper featuring a rotary ring design where the load remains static while the film reels rotate around the load. The S4 is the best alternative to a rotating arm wrapping machine with increased balance, reduced mechanical wear, and low maintenance.