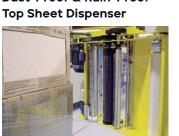

# **OPTIONS**

**Dust-Proof & Rain-Proof** 

**Roping Device** 

**ARC: Automatic Reel** Change

**Motorized Hold Down Plate** 

**EPS: Electronic Pre-Stretch System** 

**ACBA: Automatic Corner Board Application** 