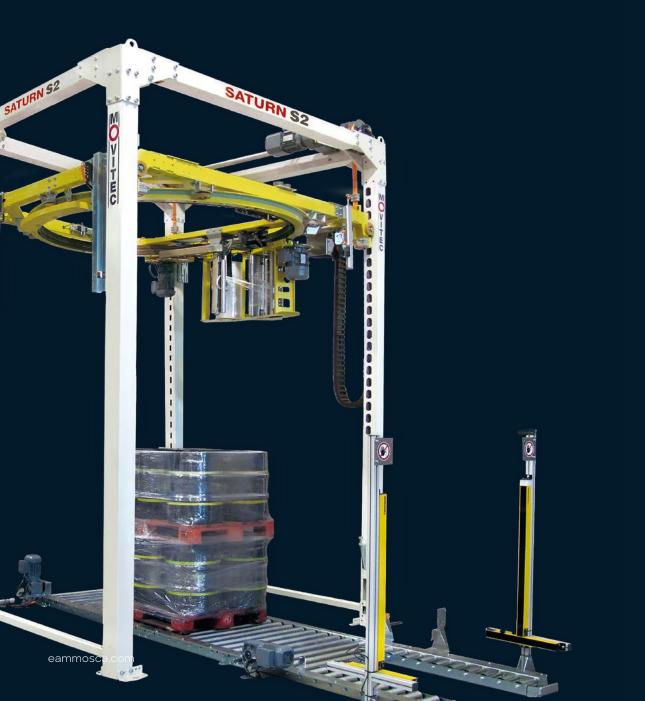

SATURN S2

REVOLUTIONIZE YOUR END-OF-LINE [PACKAGING] PERFORMANCE

Automatic Rotary Ring Stretch Wrapper

Low Capacity: Up To 45 Pallets Per Hour

Machine Options Available

#### AUTOMATIC ROTARY RING STRETCH WRAPPING MACHINE

The Saturn S2 is a low capacity stretch wrapper featuring a rotary ring design where the load remains static while the film reels rotate around the load. The S2 is the best alternative to a turntable wrapping machine with increased balance, reduced mechanical wear, and low maintenance.