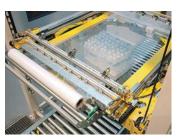

### SPECIAL FEATURES

- + Guaranteed savings of stretch film: 300% film pre-stretching. 1 m of film becomes 4m.
- + Finishes without tails of film due to our efficient cut and welding device.

\_ \_ \_ \_ \_ \_ \_ \_ \_ \_

- + Electronic and self-adjusting tension control depending on the profile of the load.
- + Option of applying efficient dustproof and rainproof wrappings.
- + Option to wrapping at ground level
- + Capable of applying bands (strips) at any height of the load.