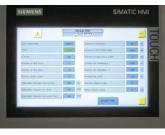

. Power supply: 3 kW

Air Compression

6 bar

Air Consumption

8 l/cycle / 64 l/cycle (with top film)

#### Stretch Wrapping Film:

Max Width: 20" Maxi Diameter: 9,8" Core Diameter: 3" Film Thickness: Up To 140 (Gauge)

### SPECIAL FEATURES

- + Guaranteed savings of stretch film: 300% film pre-stretching. 1 m of film becomes 4m.
- + Finishes without tails of film due to our efficient cut and welding device.

\_ \_ \_ \_ \_ \_ \_ \_ \_ \_

- + Electronic and self-adjusting tension control depending on the profile of the load.
- + Option of applying efficient dustproof and rainproof wrappings.
- + Option to wrapping at ground level
- + Capable of applying bands (strips) at any height of the load.



Want to see the SATURN S2 in action? Use the QR code to learn more.

## INCLUDED OPTIONS





Quick-Load

**Touch Screen** 

## OPTIONS



Dust-Proof & Rain-Proof Top Sheet Dispenser



**Roping Device** 



ARC: Automatic Reel Change



**Motorized Hold Down Plate** 



EPS: Electronic Pre-Stretch System



ACBA: Automatic Corner Board Application

### MACHINE DIMENSIONS



## CONTACT US FOR A FREE CONSULTATION TODAY www.eammosca.com | info@eammosca.com

#### U.S.A, Latin America & The Caribbean

#### **EAM-Mosca** Corporation

675 Jaycee Drive, Hazle Township, PA 18202 Phone: +1 800.456.3420 / +1 570.459.3426 Fax: 570.455.2442

#### Canada

EAM-Mosca Canada Ltd.

170 William Smith Drive, Whitby, Ontario, L1N 9N3 Phone: +1 800.633.6392 / +1 905.665.8225 Fax: 905.665.8188