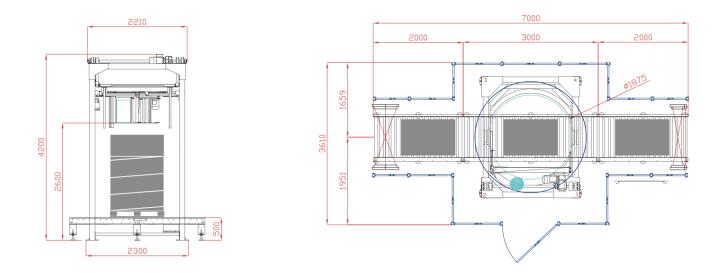

0% film pre-stretching. 1 m of film becomes 4m.
- + Finishes without tails of film due to our efficient cut and welding device.

\_ \_ \_ \_ \_ \_ \_ \_ \_ \_

- + Electronic and self-adjusting tension control depending on the profile of the load.
- + Option of applying efficient dustproof and rainproof wrappings.
- + Option to wrapping at ground level
- + Capable of applying bands (strips) at any height of the load.



Want to see the SATURN S2 in action? Use the QR code to learn more.

## INCLUDED OPTIONS





Quick-Load

**Touch Screen** 

## OPTIONS



Dust-Proof & Rain-Proof Top Sheet Dispenser



**Roping Device** 



ARC: Automatic Reel Change



**Motorized Hold Down Plate** 



EPS: Electronic Pre-Stretch System



ACBA: Automatic Corner Board Application

### MACHINE DIMENSIONS



## CONTACT US FOR A FREE CONSULTATION TODAY www.eammosca.com | info@eammosca.com

#### U.S.A, Latin America & The Caribbean

#### **EAM-Mosca** Corporation

675 Jaycee Drive, Hazle Township, PA 18202 Phone: +1 800.456.3420 / +1 570.459.3426 Fax: 570.455.2442

#### Canada

EAM-Mosca Canada Ltd.

170 William Smith Drive, Whitby, Ontario, L1N 9N3 Phone: +1 800.633.6392 / +1 905.665.8225 Fax: 905.665.8188