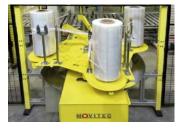

#### Stretch Wrapping Film:

Max Width: 20" Maxi Diameter: 9,8" Core Diameter: 3" Film Thickness: Up To 140 (Gauge)

### SPECIAL FEATURES

- + Guaranteed savings of stretch film: 300% film pre-stretching. 1 m of film becomes 4m.
- + Finishes without tails of film due to our efficient cut and welding device.

\_ \_ \_ \_ \_ \_ \_ \_ \_ \_

- + Electronic and self-adjusting tension control depending on the profile of the load.
- + Option of applying efficient dustproof and rainproof wrappings.
- + Option to wrapping at ground level
- + Capable of applying bands (strips) at any height of the load.